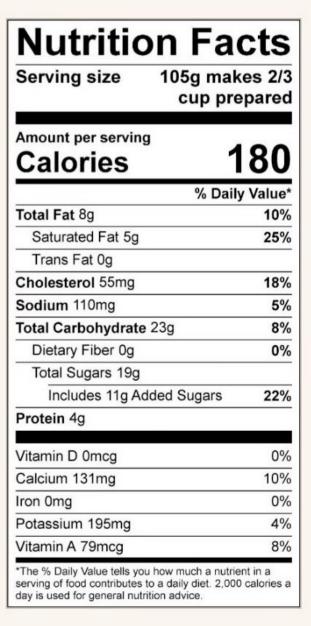

# CHOCOLATE OBSESSION

**Specialty Ice Cream** Includes

• Nightmare

Chocolate Lovers Unite! One bite is all you need to fall in love with our rich, decadent Chocolate Obsession Gelato. Everything you've been dreaming of!

Allergens: Milk: Yes Egg: No Wheat: No Soy: No Tree Nut: No Peanut: No

Ingredients: Milk, Liquid Sugar (sugar, water), Cream, Corn Syrup, Cocoa Powder (processed with alkali), Nonfat Milk, Whey,

| Nutritic                                                                                    | on Facts                        | 5  |
|---------------------------------------------------------------------------------------------|---------------------------------|----|
| Serving size                                                                                | 105g makes 2/<br>cup prepare    |    |
| Amount per serving<br>Calories                                                              | <sup>'</sup> 170                | )  |
|                                                                                             | % Daily Value                   | e* |
| Total Fat 8g                                                                                | 109                             | %  |
| Saturated Fat 5g                                                                            | 259                             | %  |
| Trans Fat 0g                                                                                |                                 |    |
| Cholesterol 25mg                                                                            | 89                              | %  |
| Sodium 95mg                                                                                 | 40                              | %  |
| Total Carbohydrate                                                                          | 22g 89                          | %  |
| Dietary Fiber 0g                                                                            | 09                              | %  |
| Total Sugars 18g                                                                            |                                 |    |
| Includes 12g Ad                                                                             | Ided Sugars 249                 | %  |
| Protein 3g                                                                                  |                                 |    |
| Vitamin D 0mcg                                                                              | 09                              | %  |
| Calcium 108mg                                                                               | 89                              | %  |
| Iron 1mg                                                                                    | 69                              | %  |
| Potassium 212mg                                                                             | 49                              | %  |
| Vitamin A 76mcg                                                                             | 89                              | %  |
| *The % Daily Value tells you<br>serving of food contributes<br>day is used for general nutr | to a daily diet. 2,000 calories | a  |